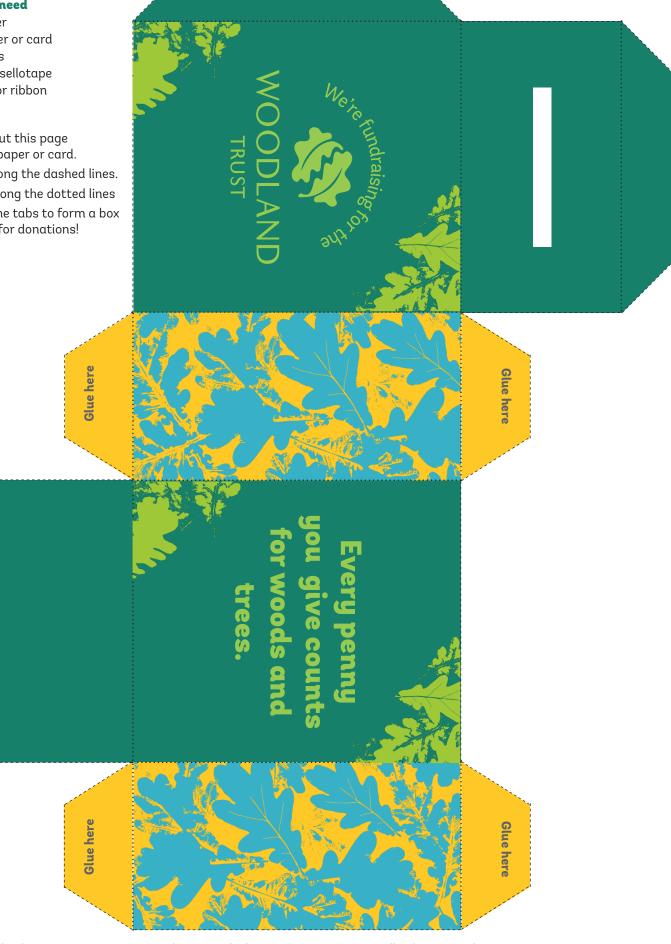

## **MONEY BOX**

## You will need

- A printer
- A4 paper or card
- Scissors
- Glue or sellotape
- String or ribbon
- A pen
- 1. Print out this page on A4 paper or card.
- 2. Cut along the dashed lines.
- 3. Fold along the dotted lines
- 4. Glue the tabs to form a box ready for donations!

**Glue here** 

The Woodland Trust, Kempton Way, Grantham, Lincolnshire, NG316LL. www.woodlandtrust.org.uk 03303333300 The Woodland Trust is a registered charity in England and Wales no. 294344 and in Scotland no. SC038885. A non-profit-making company limited by guarantee. Registered in England No. 1982873. The Woodland Trust logo is a registered trademark. CP01070 10/23