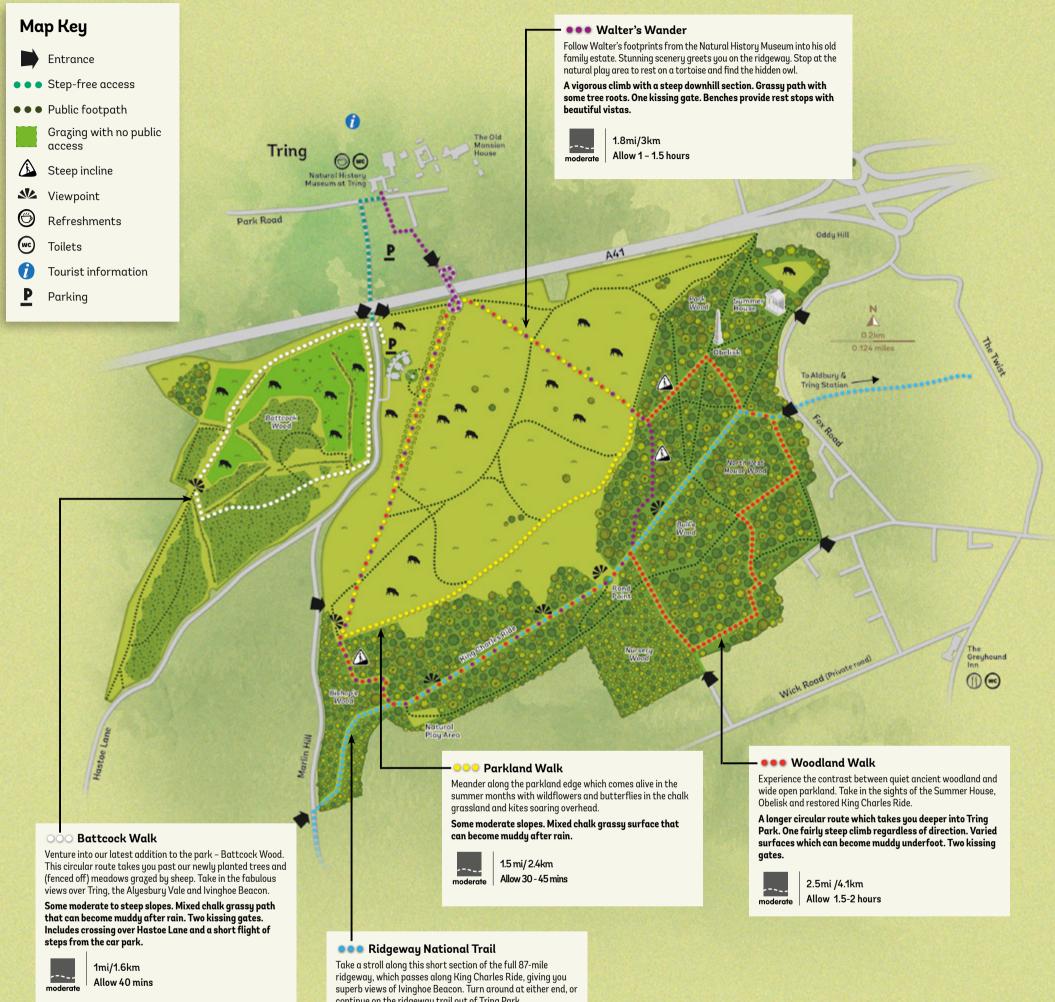

## **EXPLORE TRING PARK**

Allow 40 mins

moderate

continue on the ridgeway trail out of Tring Park. A wide and mostly smooth path that consists of compressed chalk. Generally dry with short gentle gradient changes.

1 mi/ 1.65km Allow 30 mins